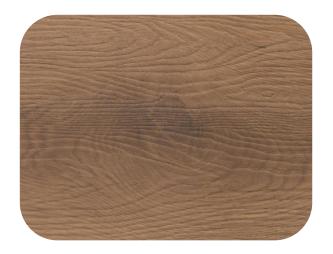

#### Vinyl rigid core flooring | Colours

The colors of the vinyl rigid core flooring are 8 shades of oak. It is worth paying attention to the deep structure recreating the wood pattern obtained thanks to the high-quality decorative film, which is one of layers of a panel. The developed effect gives the **Kings Canyon** vinyl rigid core flooring the appearance of a natural oak floor.

Dimensions of a panel: 181 mm x 1218 mm x 4 mm

King Oak / Königseiche

Oak Old / Alteiche

Oak Light / Eiche hell