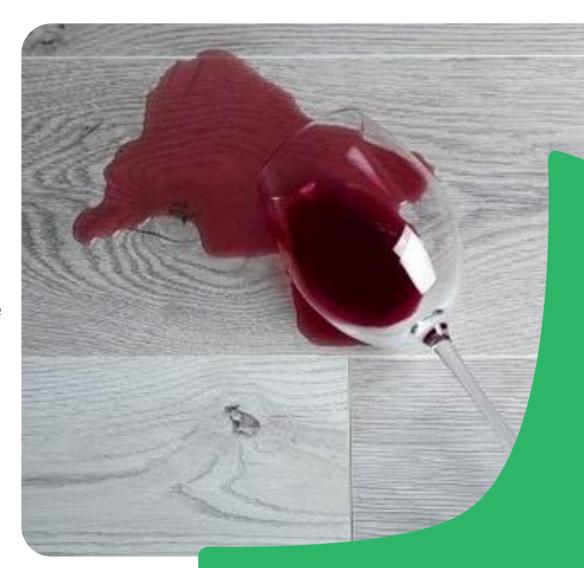

#### 100% waterproof and slip-resistant

The rigid floor is completely waterproof, which makes it suitable for use in such demanding rooms as kitchen, hall or bathroom. We recommend that in places extremely exposed to water, e.g. bathroom, the floor should be glued. This will prevent water and moisture from penetrating under the panels, which could lead to the formation of mold and unpleasant odors.

#### Exceptional resistance

An important element of a vinyl rigid core flooring is the outer layer.

It is a UV-curable ceramic matt coating which is 0.3 mm thick. Thanks to it, the 
Kings Canyon floor is very resistant to all stains and scratches, even if 
we put it in the hall, where we enter with muddy shoes and often bring sand.