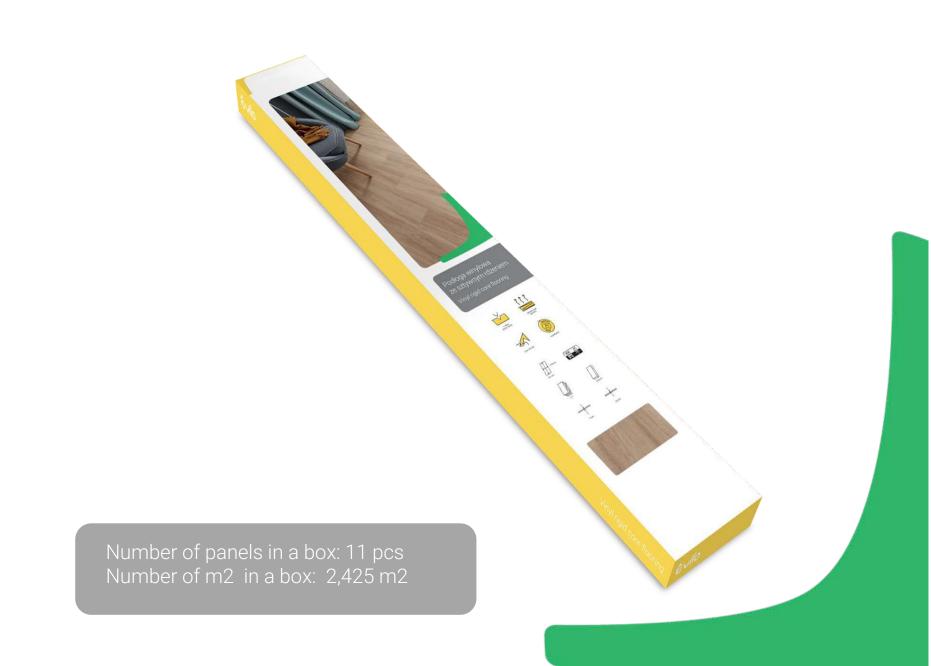

### Vinyl rigid core flooring | Colours

Dimensions of a panel: 181 mm x 1218 mm x 4 mm

Oak Natur / Eiche natur

Oak Gold / Goldeiche

Packaging