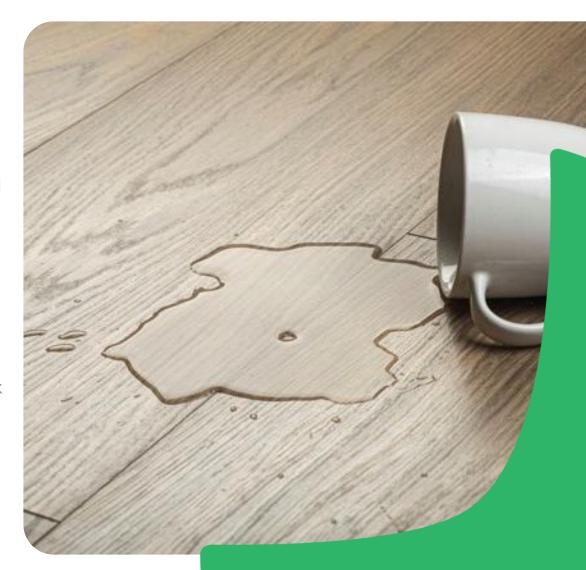

#### 100% waterproof and slip-resistant

The rigid floor is completely waterproof, which makes it suitable for use in such demanding rooms as kitchen, hall or bathroom. We recommend that in places extremely exposed to water, e.g. bathroom, the floor should be glued. This will prevent water and moisture from penetrating under the panels, which could lead to the formation of mold and unpleasant odors.

#### Exceptional resistance

An important element of a vinyl rigid core flooring is the outer layer.

It is a UV-curable ceramic matt coating which is 0.3 mm thick. Thanks to it, the 
Kings Canyon floor is very resistant to all stains and scratches, even if 
we put it in the hall, where we enter with muddy shoes and often bring sand.