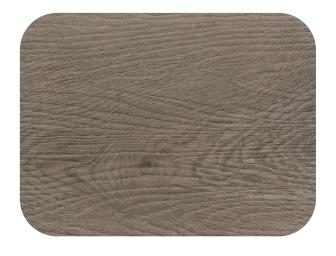

#### Vinyl rigid core flooring | Colours

The colors of the vinyl rigid core flooring are 8 shades of oak. It is worth paying attention to the deep structure recreating the wood pattern obtained thanks to the high-quality decorative film, which is one of layers of a panel. The developed effect gives the **Kings Canyon** vinyl rigid core flooring the appearance of a natural oak floor.

# Vinyl rigid core flooring | Colours

Dimensions of a panel: 181 mm x 1218 mm x 4 mm

Oak Grey / Eiche grau

Oak Noble / Edeleiche

Oak Brown / Eiche braun