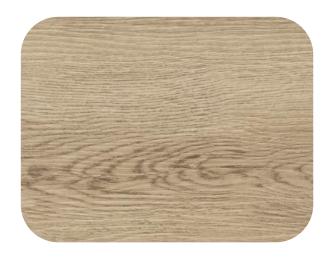

#### Vinyl rigid core flooring | Colours

The colors of the vinyl rigid core flooring are 8 shades of oak. It is worth paying attention to the deep structure recreating the wood pattern obtained thanks to the high-quality decorative film, which is one of layers of a panel. The developed effect gives the **Kings Canyon** vinyl rigid core flooring the appearance of a natural oak floor.

Dimensions of a panel: 181 mm x 1218 mm x 4 mm

King Oak / Königseiche

Oak Old / Alteiche

Oak Light / Eiche hell