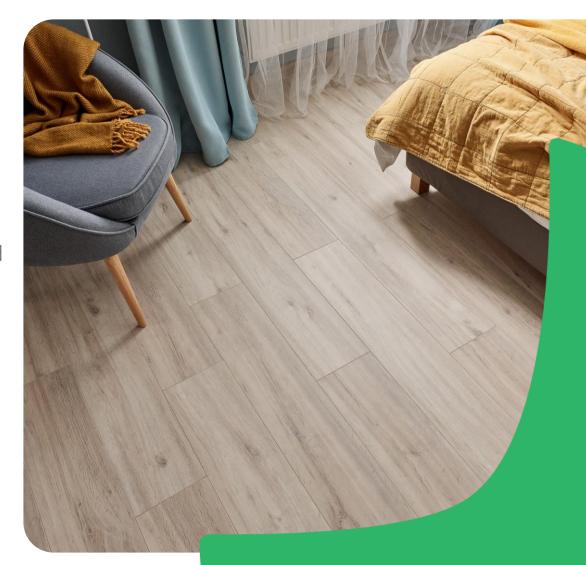

#### 100% waterproof and slip-resistant

The rigid floor is completely waterproof, which makes it suitable for use in such demanding rooms as kitchen, hall or bathroom. We recommend that in places extremely exposed to water, e.g. bathroom, the floor should be glued. This will prevent water and moisture from penetrating under the panels, which could lead to the formation of mold and unpleasant odors.

A **Kings Canyon** floor is R9 anti-slip, which means that we can safely walk on it even when our feet are wet after leaving the bath.

#### Vinyl rigid core flooring | Colours

The colors of the vinyl rigid core flooring are 8 shades of oak. It is worth paying attention to the deep structure recreating the wood pattern obtained thanks to the high-quality decorative film, which is one of layers of a panel. The developed effect gives the **Kings Canyon** vinyl rigid core flooring the appearance of a natural oak floor.