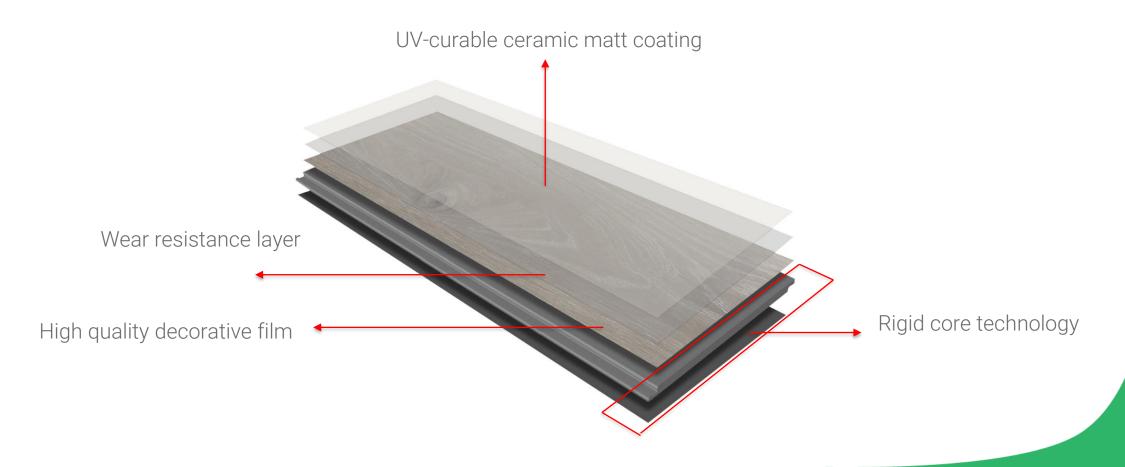

#### Exceptional resistance

An important element of a vinyl rigid core flooring is the outer layer.

It is a UV-curable ceramic matt coating which is 0.3 mm thick. Thanks to it, the 
Kings Canyon floor is very resistant to all stains and scratches, even if 
we put it in the hall, where we enter with muddy shoes and often bring sand.

#### The new quality of the floor

Vinyl rigid core flooring is a new quality in the **Kings Canyon** brand flooring offer. A rigid core gives it exceptional durability and the UV-curable ceramic matt coating makes the floor resistant to scratches and stains. The construction of the panels ensures their complete water resistance.

#### Vinyl rigid core flooring | Colours

The colors of the vinyl rigid core flooring are 8 shades of oak. It is worth paying attention to the deep structure recreating the wood pattern obtained thanks to the high-quality decorative film, which is one of layers of a panel. The developed effect gives the **Kings Canyon** vinyl rigid core flooring the appearance of a natural oak floor.