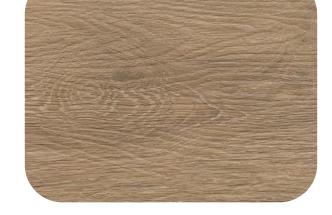

#### Vinyl rigid core flooring | Colours

The colors of the vinyl rigid core flooring are 8 shades of oak. It is worth paying attention to the deep structure recreating the wood pattern obtained thanks to the high-quality decorative film, which is one of layers of a panel. The developed effect gives the **Kings Canyon** vinyl rigid core flooring the appearance of a natural oak floor.

Dimensions of a panel: 181 mm x 1218 mm x 4 mm

King Oak / Königseiche

Oak Old / Alteiche

Oak Light / Eiche hell