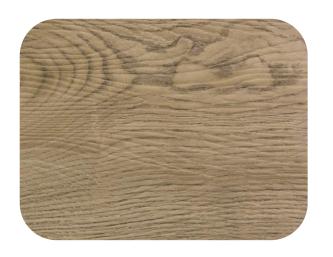

#### Vinyl rigid core flooring | Colours

The colors of the vinyl rigid core flooring are 8 shades of oak. It is worth paying attention to the deep structure recreating the wood pattern obtained thanks to the high-quality decorative film, which is one of layers of a panel. The developed effect gives the **Kings Canyon** vinyl rigid core flooring the appearance of a natural oak floor.

Dimensions of a panel: 181 mm x 1218 mm x 4 mm

King Oak / Königseiche

Oak Old / Alteiche

Oak Light / Eiche hell