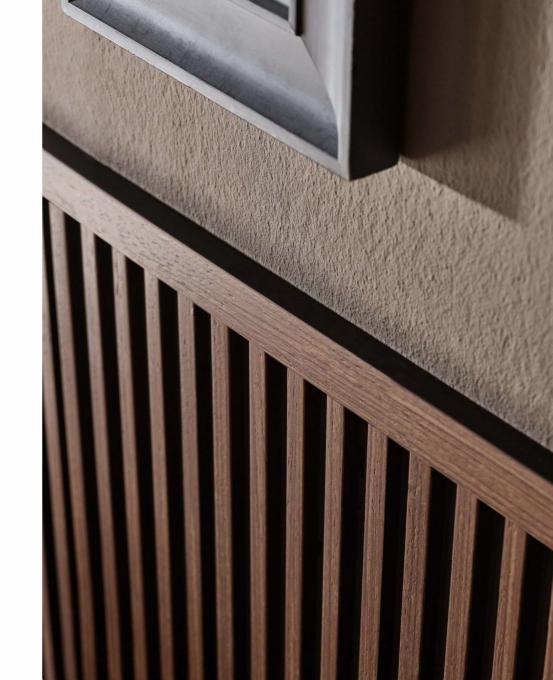

### PANELS. WALL WITH DEPTH

slat panels g ve the interior a un que character. They can play the role of the main decoration, the quiet hero in the background or help to designate different zones in the interior.

The final effect depends on which of the three available lines will be chosen. We offer lines S, M and L, which differ in the width and depth of the slats and in colours.

### **AVAILABLE SHAPES**

Medium-M

Strong-S