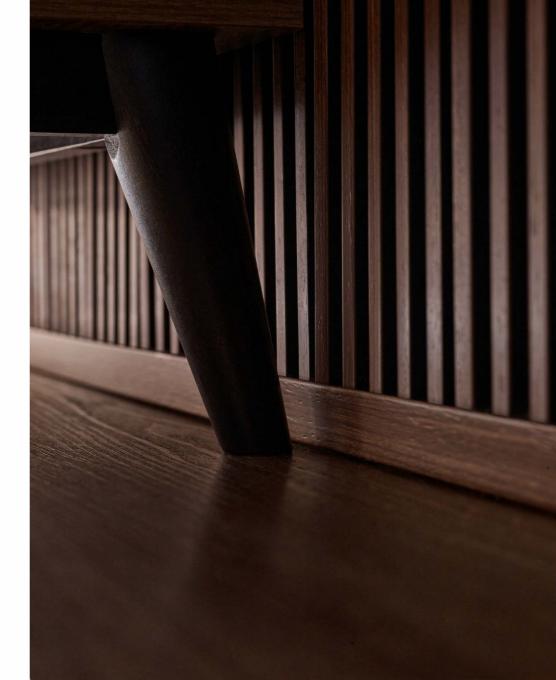

### PANELS. WALL WITH DEPTH

slat panels g ve the interior a un que character. They can play the role of the main decoration, the quiet hero in the background or help to designate different zones in the interior.

The final effect depends on which of the three available lines will be chosen. We offer lines S, M and L, which differ in the width and depth of the slats and in colours.