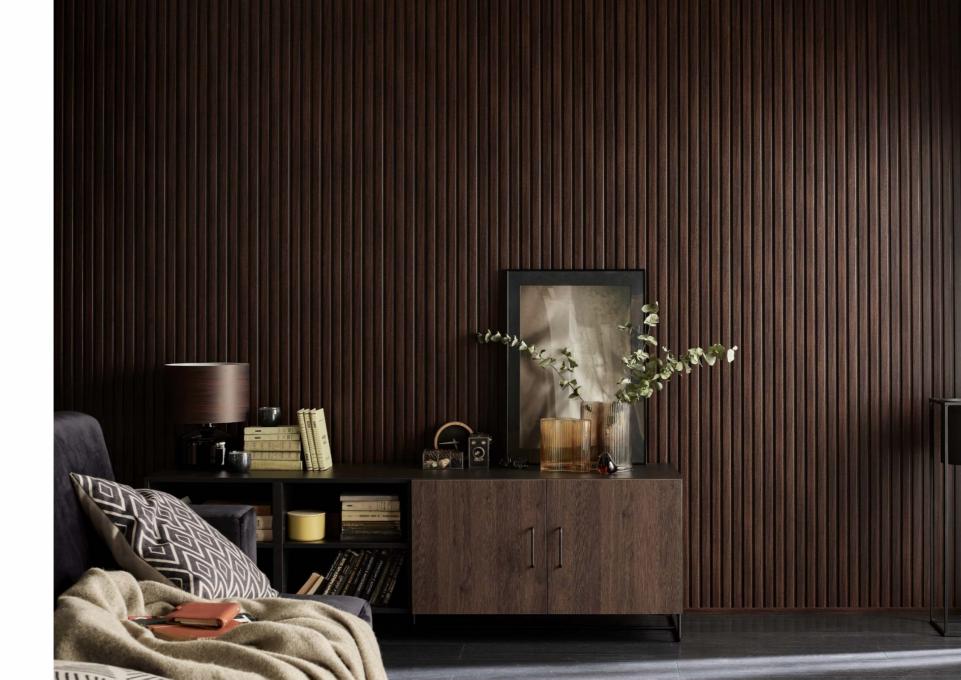

### PANELS. WALL WITH DEPTH

slat panels g ve the interior a un que character. They can play the role of the main decoration, the quiet hero in the background or help to designate different zones in the interior.

The final effect depends on which of the three available lines will be chosen. We offer lines S, M and L, which differ in the width and depth of the slats and in colours.