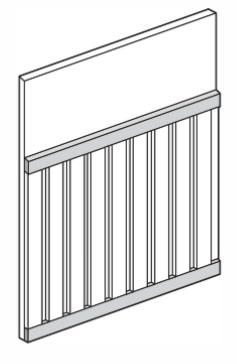

### **INSTALLATION OPTIONS**

Horizontally

Diagonally

Paneling (bottom part of the wall)