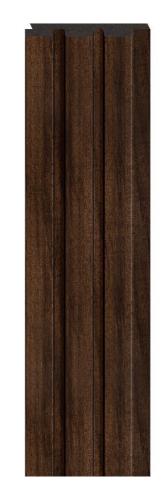

n. We offer lines S, M and L, which differ in the width and depth of the slats and in colours.



#### **KEY FEATURES**



#### EASY INSTALLATION

The installation is quick and easy. Panels are installed with adhesive and can be easily cut to the desired size using a saw or jigsaw.



#### LOW WEIGHT

panels are made of polystyrene. This makes them light, which means that the transport and mounting of the product are very easy.



#### IMPROVE Soundproofing

Thanks to the material they are made of and their spatial structure, the panels soundproof the interior and eliminate reverberation and echo in large rooms.



EASY TO KEEP

Can be cleaned

cloth and mild

detergent.

easily with a damp

CLEAN

#### RECYCLABLE

panels are made of fully recyclable material.

### **AVAILABLE SHAPES**









Medium-M

Strong-S

#### Fine-F







#### Medium-M



#### Medium-M







#### Strong-S





Left trim

# FINISHING TRIMS

For each of the panel types, you can choose the right and left trims, while the universal trim will allow you to finish the top and bottom of the wall. Trims are available in the colours of panels.



#### COLOURS

LIGHT BROWN COFFEE BROWN DARK BROWN



### FINISHING TRIMS

#### UNIVERSAL TRIM U

2650x25x12

#### COLOURS

LIGHT BROWN COFFEE BROWN DARK BROWN





# PRACTICAL MATERIAL

panels owe their unique properties to the material from which they are made. To manufacture the panels, we use polystyrene covered with a print made by hot-stamping. Polystyrene is a modern material that is 100% recyclable. It is lightweight, durable, and easy to clean. This means