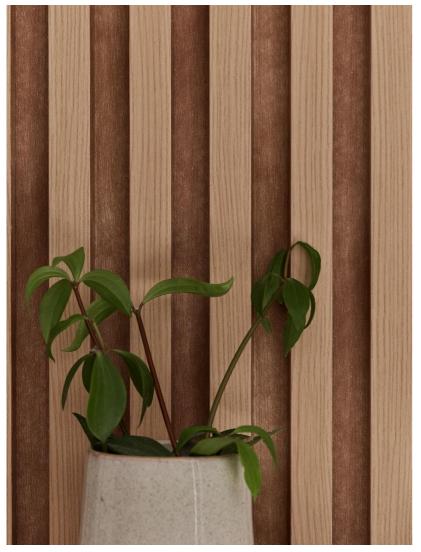

### PANELS. WALL WITH DEPTH

slat panels g ve the interior a un que character. They can play the role of the main decoration, the quiet hero in the background or help to designate different zones in the interior.

The final effect depends on which of the three available lines will be chosen. We offer lines S, M and L, which differ in the width and depth of the slats and in colours.

### **AVAILABLE SHAPES**

Medium-M

Strong-S