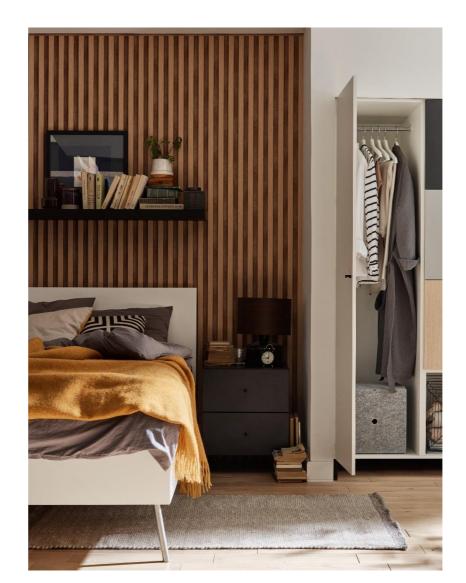

### PANELS. WALL WITH DEPTH

slat panels g ve the interior a un que character. They can play the role of the main decoration, the quiet hero in the background or help to designate different zones in the interior.

The final effect depends on which of the three available lines will be chosen. We offer lines S, M and L, which differ in the width and depth of the slats and in colours.