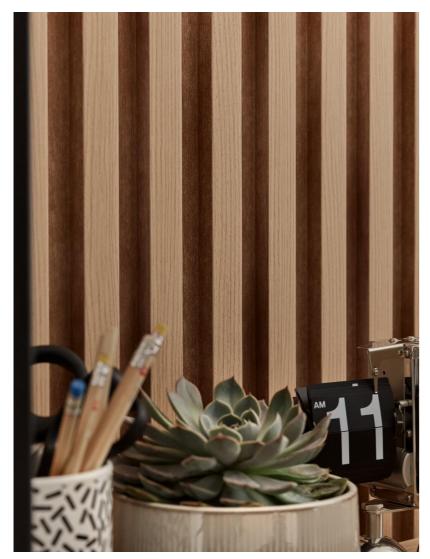

### PANELS. WALL WITH DEPTH

slat panels g ve the interior a un que character. They can play the role of the main decoration, the quiet hero in the background or help to designate different zones in the interior.

The final effect depends on which of the three available lines will be chosen. We offer lines S, M and L, which differ in the width and depth of the slats and in colours.