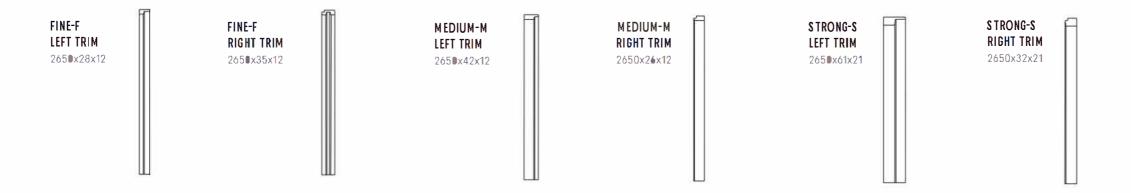

# FINISHING TRIMS

For each of the panel types, you can choose the right and left trims, while the universal trim will allow you to finish the top and bottom of the wall. Trims are available in the colours of panels.

### FINISHING TRIMS

#### UNIVERSAL TRIM U

2650x25x12