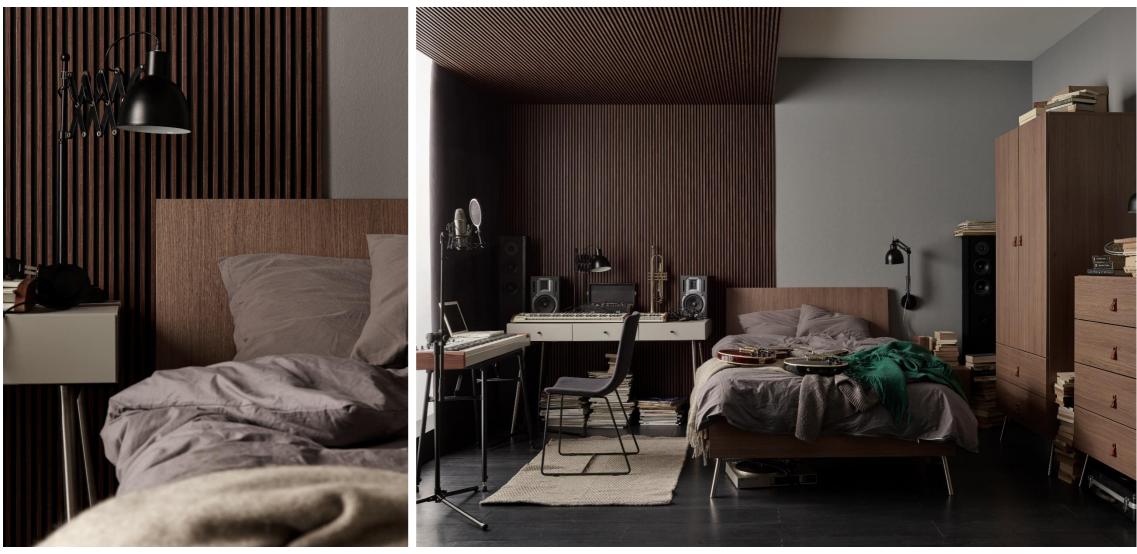

### PANELS. WALL WITH DEPTH

slat panels g ve the interior a un que character. They can play the role of the main decoration, the quiet hero in the background or help to designate different zones in the interior.

The final effect depends on which of the three available lines will be chosen. We offer lines S, M and L, which differ in the width and depth of the slats and in colours.