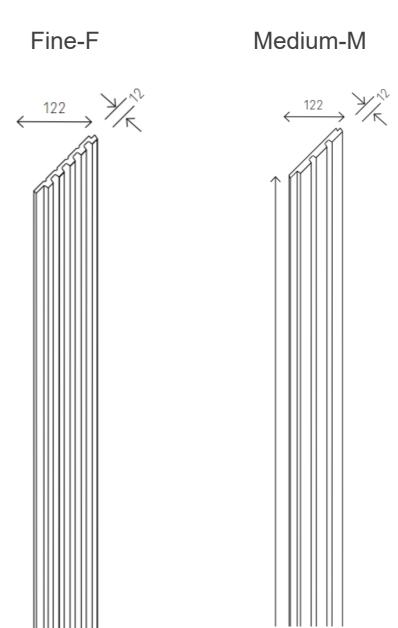

### **AVAILABLE SHAPES**

Medium-M

Strong-S

#### Fine-F

#### Medium-M

# **TECHNICAL DETAILS**

– Panel length 265 cm

 $\xrightarrow{122} \xrightarrow{122} \xrightarrow{122} \xrightarrow{122}$ 

Strong-S