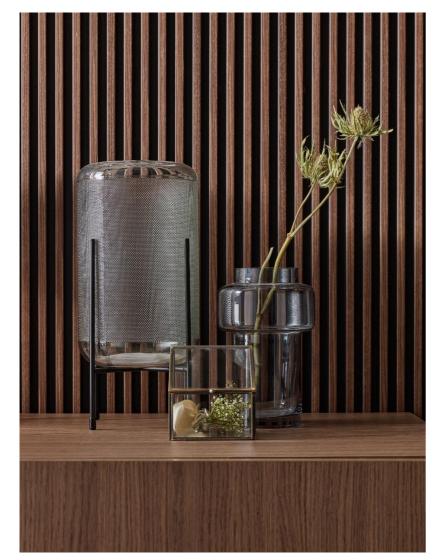

### PANELS. WALL WITH DEPTH

slat panels g ve the interior a un que character. They can play the role of the main decoration, the quiet hero in the background or help to designate different zones in the interior.

The final effect depends on which of the three available lines will be chosen. We offer lines S, M and L, which differ in the width and depth of the slats and in colours.

#### COLOURS

LIGHT BROWN COFFEE BROWN DARK BROWN