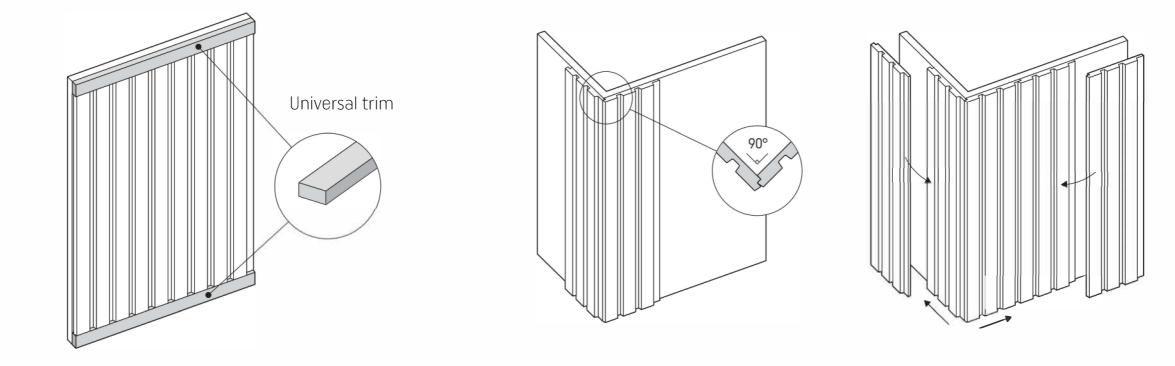

# FINISHING TRIMS

For each of the panel types, you can choose the right and left trims, while the universal trim will allow you to finish the top and bottom of the wall. Trims are available in the colours of panels.

# INSTALLATION

4. Use of universal trims.

5. External corner