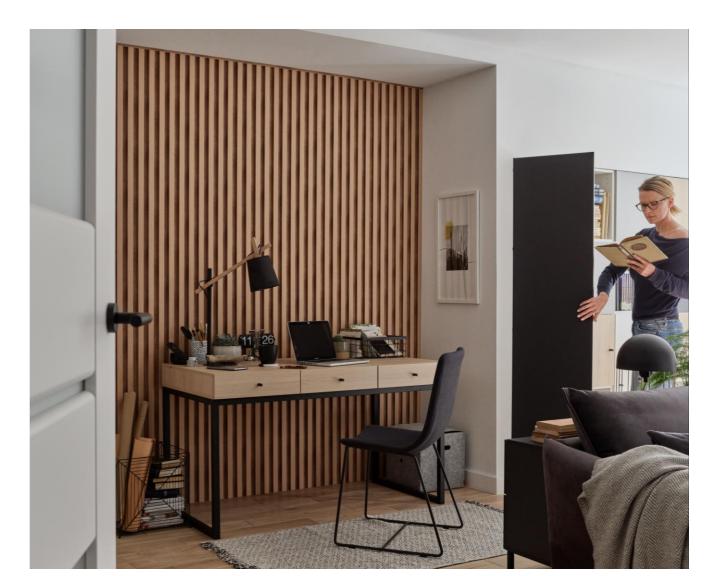

### PANELS. WALL WITH DEPTH

slat panels g ve the interior a un que character. They can play the role of the main decoration, the quiet hero in the background or help to designate different zones in the interior.

The final effect depends on which of the three available lines will be chosen. We offer lines S, M and L, which differ in the width and depth of the slats and in colours.