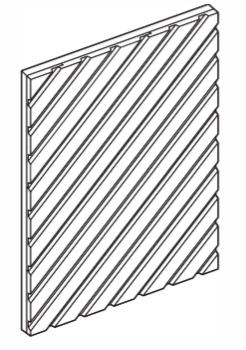

### **INSTALLATION OPTIONS**

Horizontally

Diagonally

Paneling (bottom part of the wall)