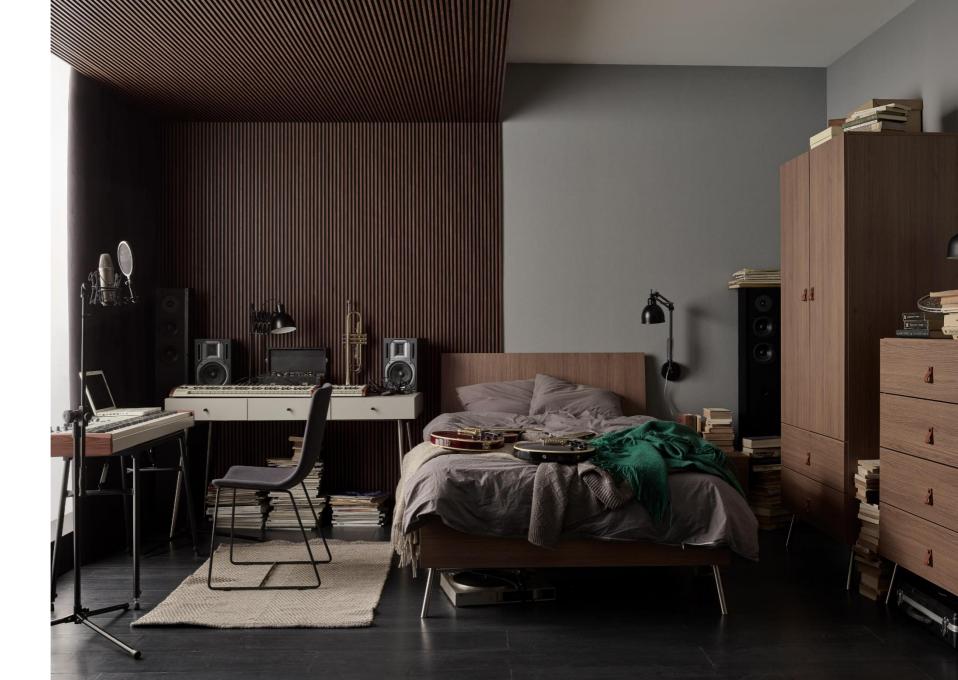

### PANELS. WALL WITH DEPTH

slat panels g ve the interior a un que character. They can play the role of the main decoration, the quiet hero in the background or help to designate different zones in the interior.

The final effect depends on which of the three available lines will be chosen. We offer lines S, M and L, which differ in the width and depth of the slats and in colours.

### **AVAILABLE SHAPES**

Medium-M

Strong-S