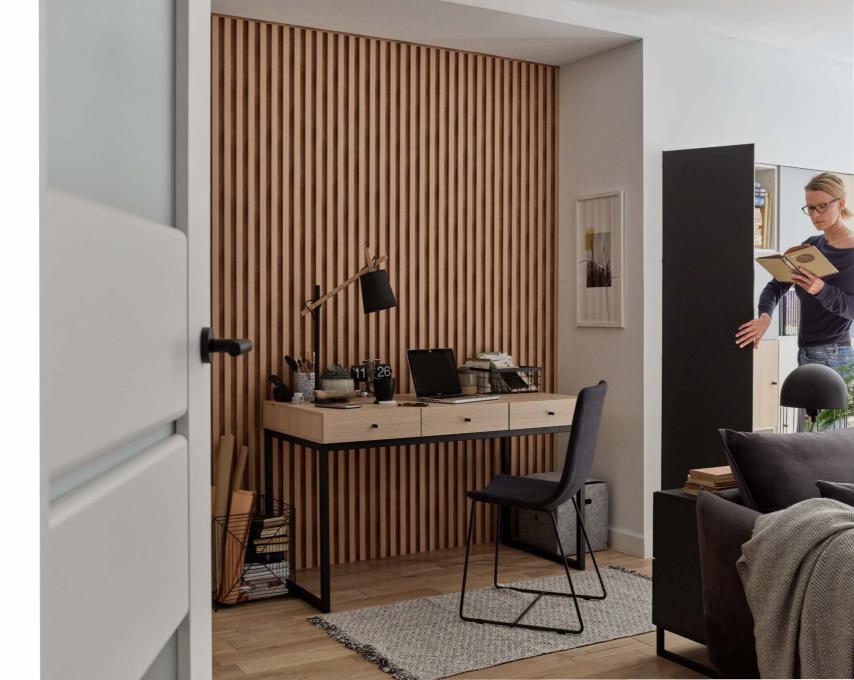

### PANELS. WALL WITH DEPTH

slat panels g ve the interior a un que character. They can play the role of the main decoration, the quiet hero in the background or help to designate different zones in the interior.

The final effect depends on which of the three available lines will be chosen. We offer lines S, M and L, which differ in the width and depth of the slats and in colours.