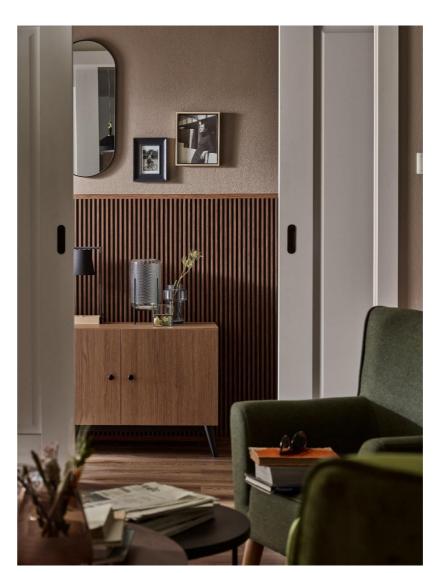

### PANELS. WALL WITH DEPTH

slat panels g ve the interior a un que character. They can play the role of the main decoration, the quiet hero in the background or help to designate different zones in the interior.

The final effect depends on which of the three available lines will be chosen. We offer lines S, M and L, which differ in the width and depth of the slats and in colours.

### **INSTALLATION OPTIONS**

Horizontally

Diagonally

Paneling (bottom part of the wall)