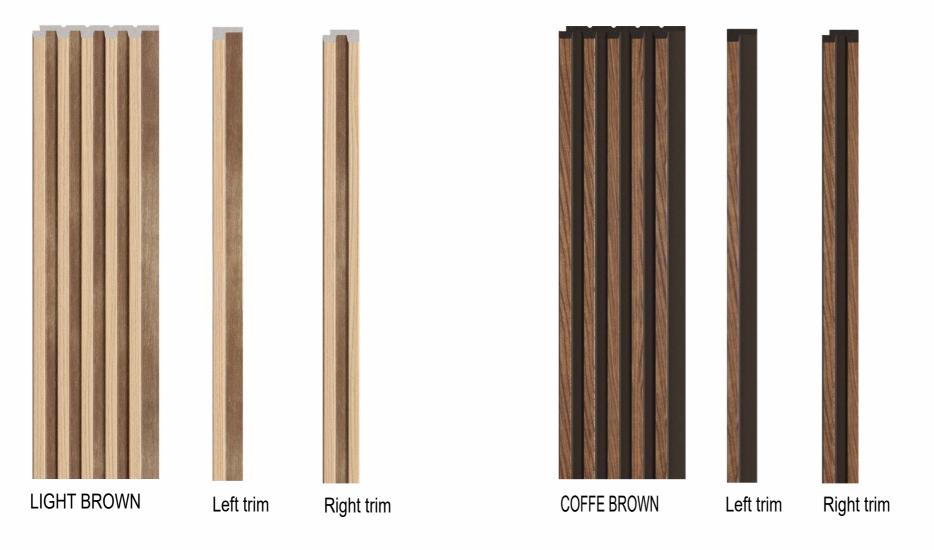

# FINISHING TRIMS

For each of the panel types, you can choose the right and left trims, while the universal trim will allow you to finish the top and bottom of the wall. Trims are available in the colours of panels.

#### COLOURS

LIGHT BROWN COFFEE BROWN DARK BROWN