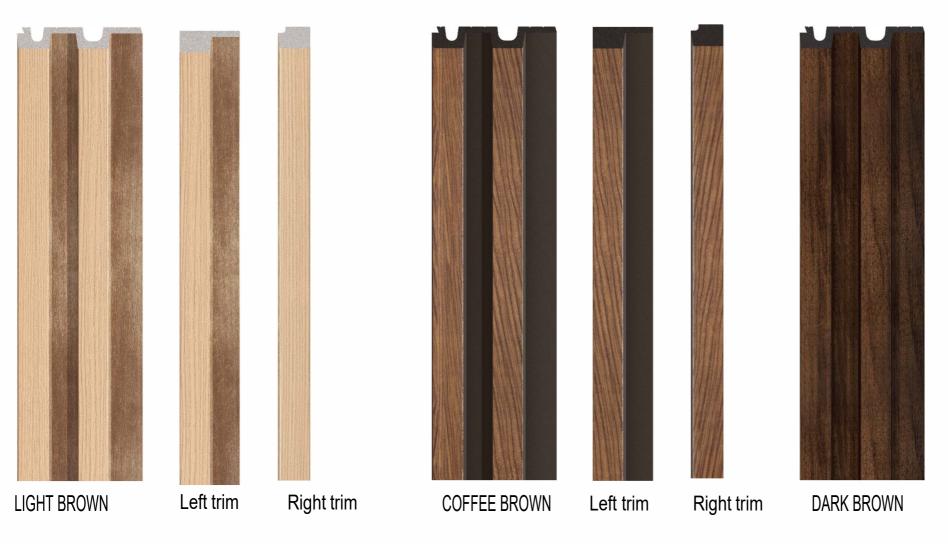

# FINISHING TRIMS

For each of the panel types, you can choose the right and left trims, while the universal trim will allow you to finish the top and bottom of the wall. Trims are available in the colours of panels.

#### COLOURS

LIGHT BROWN COFFEE BROWN DARK BROWN