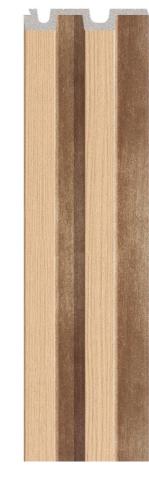

We offer lines S, M and L, which differ in the width and depth of the slats and in colours.



#### **KEY FEATURES**



#### EASY INSTALLATION

The installation is quick and easy. Panels are installed with adhesive and can be easily cut to the desired size using a saw or jigsaw.



#### LOW WEIGHT

panels are made of polystyrene. This makes them light, which means that the transport and mounting of the product are very easy.



#### IMPROVE Soundproofing

Thanks to the material they are made of and their spatial structure, the panels soundproof the interior and eliminate reverberation and echo in large rooms.



EASY TO KEEP

Can be cleaned

cloth and mild

detergent.

easily with a damp

CLEAN

#### RECYCLABLE

panels are made of fully recyclable material.

### **AVAILABLE SHAPES**









Medium-M

Strong-S

#### Fine-F







#### Medium-M



#### Medium-M







#### Strong-S





Left trim

# FINISHING TRIMS

For each of the panel types, you can choose the right and left trims, while the universal trim will allow you to finish the top and bottom of the wall. Trims are available in the colours of panels.



#### COLOURS

LIGHT BROWN COFFEE BROWN DARK BROWN



### FINISHING TRIMS

#### UNIVERSAL TRIM U

2650x25x12

#### COLOURS

LIGHT BROWN COFFEE BROWN DARK BROWN





# PRACTICAL MATERIAL

panels owe their unique properties to the material from which they are made. To manufacture the panels, we use polystyrene covered with a print made by hot-stamping. Polystyrene is a modern material that is 100% recyclable. It is lightweight, durable, and easy to clean. This means t