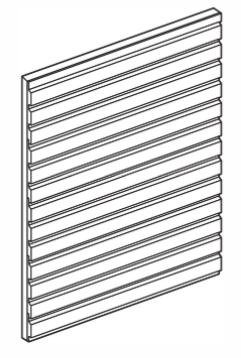

### **INSTALLATION OPTIONS**

Horizontally

Diagonally

Paneling (bottom part of the wall)