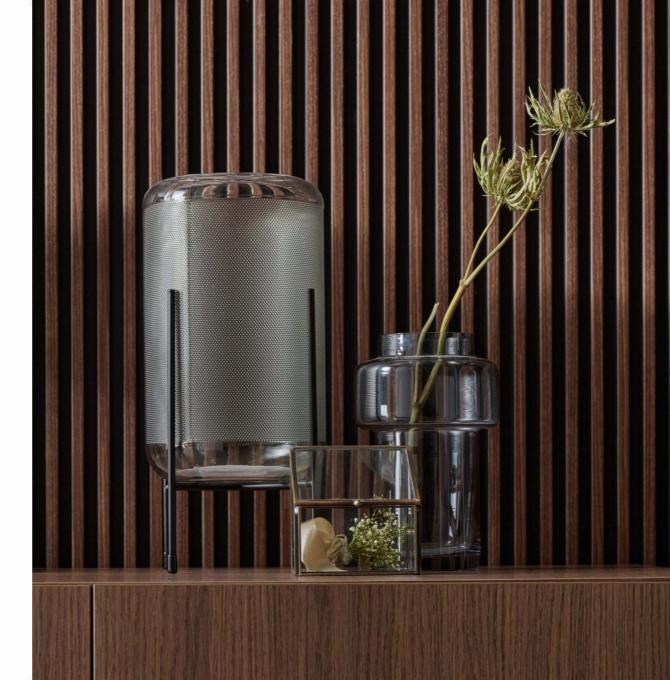

#### KINGS CANYON SLAT PANELS

www.parkettkaiser.de

### PANELS. WALL WITH DEPTH

slat panels g ve the interior a un que character. They can play the role of the main decoration, the quiet hero in the background or help to designate different zones in the interior.

The final effect depends on which of the three available lines will be chosen. We offer lines S, M and L, which differ in the width and depth of the slats and in colours.

### **AVAILABLE SHAPES**

Medium-M

Strong-S