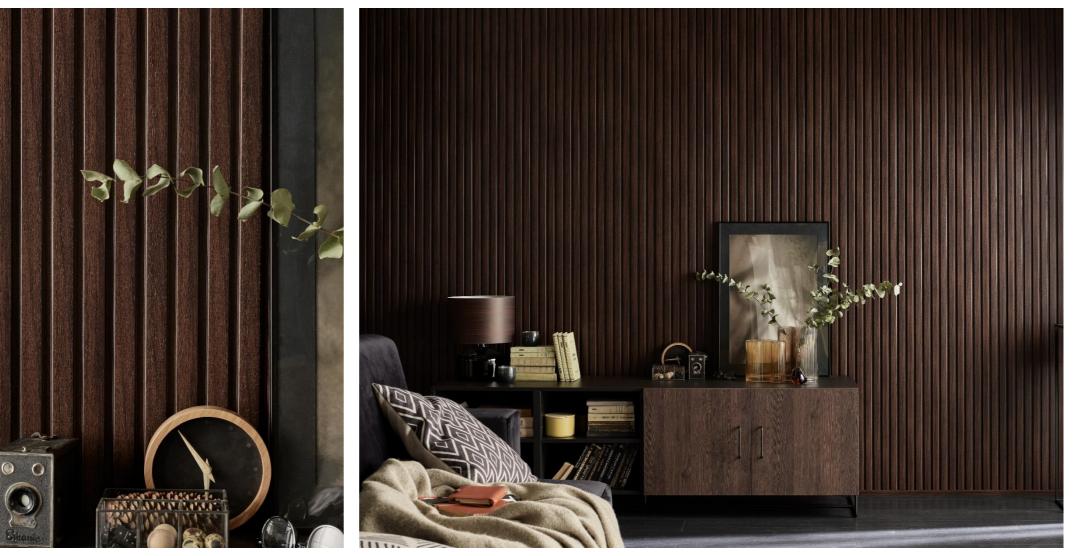

### PANELS. WALL WITH DEPTH

slat panels g ve the interior a un que character. They can play the role of the main decoration, the quiet hero in the background or help to designate different zones in the interior.

The final effect depends on which of the three available lines will be chosen. We offer lines S, M and L, which differ in the width and depth of the slats and in colours.