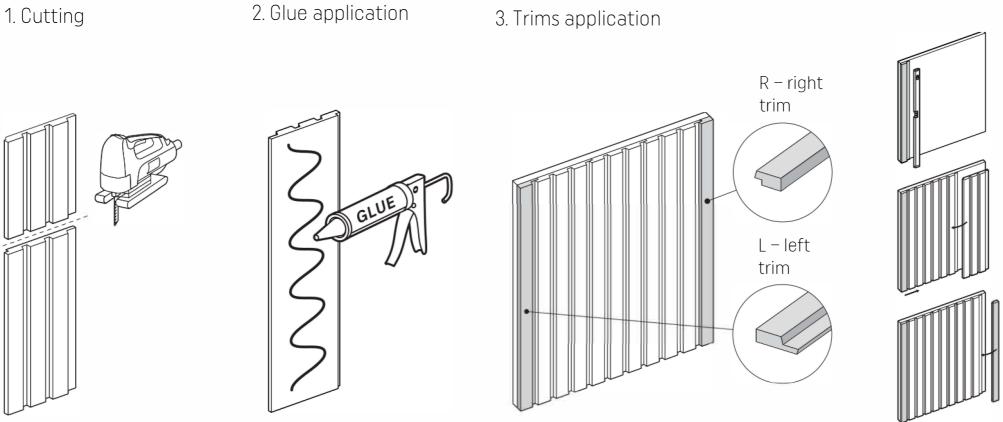

#### EASY INSTALLATION

The installation is quick and easy. Panels are installed with adhesive and can be easily cut to the desired size using a saw or jigsaw.

# FINISHING TRIMS

For each of the panel types, you can choose the right and left trims, while the universal trim will allow you to finish the top and bottom of the wall. Trims are available in the colours of panels.

# INSTALLATION

1. Cutting

# INSTALLATION

4. Use of universal trims.

5. External corner