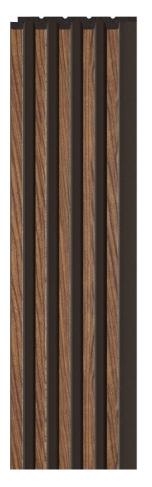

sen. We offer lines S, M and L, which differ in the width and depth of the slats and in colours.



#### **KEY FEATURES**



#### EASY INSTALLATION

The installation is quick and easy. Panels are installed with adhesive and can be easily cut to the desired size using a saw or jigsaw.



#### LOW WEIGHT

panels are made of polystyrene. This makes them light, which means that the transport and mounting of the product are very easy.



#### IMPROVE Soundproofing

Thanks to the material they are made of and their spatial structure, the panels soundproof the interior and eliminate reverberation and echo in large rooms.



EASY TO KEEP

Can be cleaned

cloth and mild

detergent.

easily with a damp

CLEAN

#### RECYCLABLE

panels are made of fully recyclable material.

### **AVAILABLE SHAPES**









Medium-M

Strong-S

#### Fine-F







#### Medium-M



#### Medium-M







#### Strong-S





Left trim

# FINISHING TRIMS

For each of the panel types, you can choose the right and left trims, while the universal trim will allow you to finish the top and bottom of the wall. Trims are available in the colours of panels.



#### COLOURS

LIGHT BROWN COFFEE BROWN DARK BROWN



### FINISHING TRIMS

#### UNIVERSAL TRIM U

2650x25x12

#### COLOURS

LIGHT BROWN COFFEE BROWN DARK BROWN





# PRACTICAL MATERIAL

panels owe their unique properties to the material from which they are made. To manufacture the panels, we use polystyrene covered with a print made by hot-stamping. Polystyrene is a modern material that is 100% recyclable. It is lightweight, durable, and easy to clean. This mea