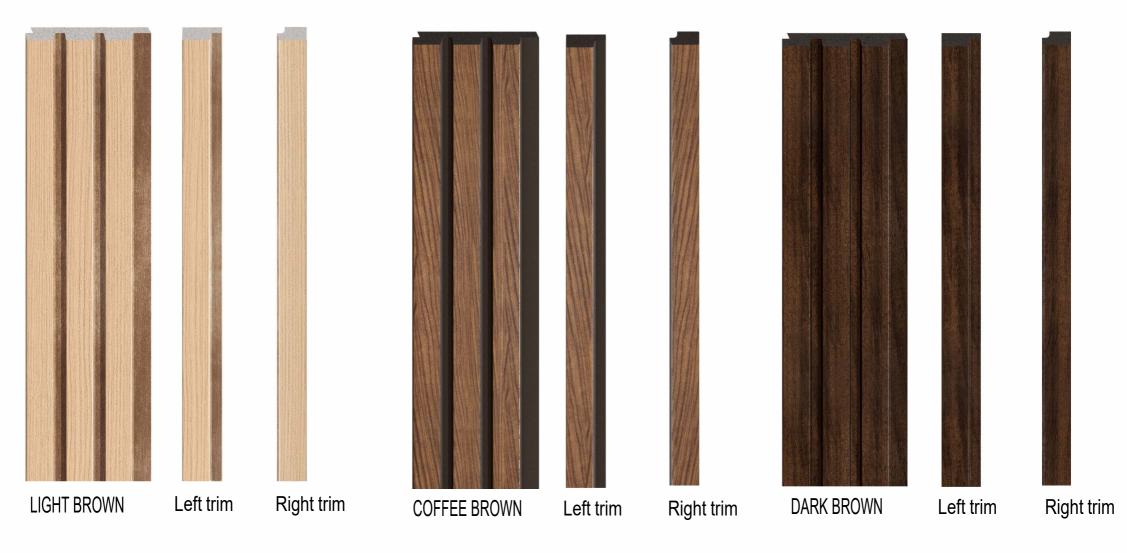

# FINISHING TRIMS

For each of the panel types, you can choose the right and left trims, while the universal trim will allow you to finish the top and bottom of the wall. Trims are available in the colours of panels.

#### COLOURS

LIGHT BROWN COFFEE BROWN DARK BROWN